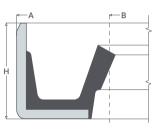

MSM

Oil seal with ground or calibrated external metal casing without a spring. Produced as per DIN 3760.

M2SM

Double lip oil seal without springs with ground or calibrated external metal casing. Produced as per DIN 3760.