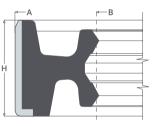

MSM

Oil seal with ground or calibrated external metal casing without a spring. Produced as per DIN 3760.

M2SM

Double lip oil seal without springs with ground or calibrated external metal casing. Produced as per DIN 3760.