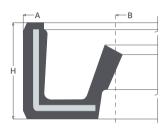

## TYPES

**GSM** 

per DIN 3760.

Oil seal with metal casing com-

pletely covered by elastomer

without spring. Produced as

G2SM

Double lip oil seal without springs, which ensures a compact sealing system from two different media and in narrow housing.