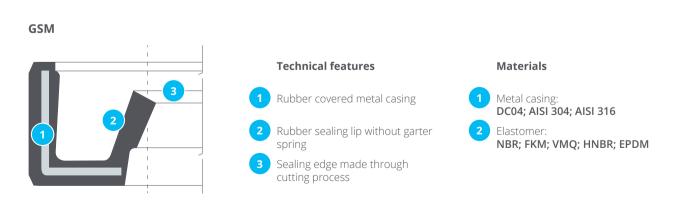

## **OIL SEALS TYPE GSM**

These grease sealing profiles are oil seals with a metal support, but without a garter spring in the sealing lip, and ensure a more delicate contact with the shaft. This seal is used against grease and dust and is suitable for shafts with low rotating speeds and narrow housing.

## TYPES

**GSM** 

per DIN 3760.

Oil seal with metal casing com-

pletely covered by elastomer

without spring. Produced as

G2SM

Double lip oil seal without springs, which ensures a compact sealing system from two different media and in narrow housing.