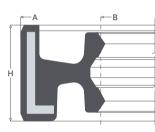

## TYPES

**GSM** 

per DIN 3760.

Oil seal with metal casing com-

pletely covered by elastomer

without spring. Produced as

G2SM

Double lip oil seal without springs, which ensures a compact sealing system from two different media and in narrow housing.